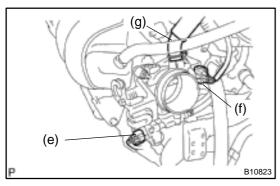

- (c) Install the throttle body with the 2 bolts and 2 nuts bolts.

  Torque: 30 N-m (306 kgf-cm, 22 ft-lbf)
- (d) Connect the 2 water bypass hoses to the throttle body.

- (e) Connect the IAC valve connector.
- (f) Connect the throttle position sensor connector.
- (g) Connect the PCV hose to the throttle body.
- 2. CONNECT ACCELERATOR CABLE
- 3. INSTALL AIR CLEANER HOSE
- 4. INSTALL VSV FOR EVAP
- 5. INSTALL SUSPENSION UPPER BRACE
- 6. FILL RADIATOR WITH ENGINE COOLANT