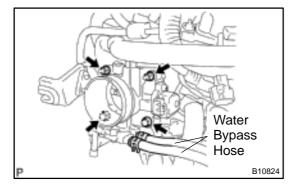

- (c) Install the throttle body with the 2 bolts and 2 nuts bolts.

  Torque: 30 N-m (306 kgf-cm, 22 ft-lbf)
- (d) Connect the 2 water bypass hoses to the throttle body.

- (e) Connect the IAC valve connector.
- (f) Connect the throttle position sensor connector.
- (g) Connect the PCV hose to the throttle body.
- 2. CONNECT ACCELERATOR CABLE
- 3. INSTALL AIR CLEANER HOSE
- 4. INSTALL VSV FOR EVAP
- 5. INSTALL SUSPENSION UPPER BRACE
- 6. FILL RADIATOR WITH ENGINE COOLANT