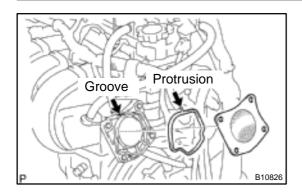

## INSTALLATION

- 1. INSTALL THROTTLE BODY
- (a) Install 2 new gaskets to the intake manifold as shown in the illustration.
- (b) Install the accelerator cable bracket to the throttle body with the 2 bolts.